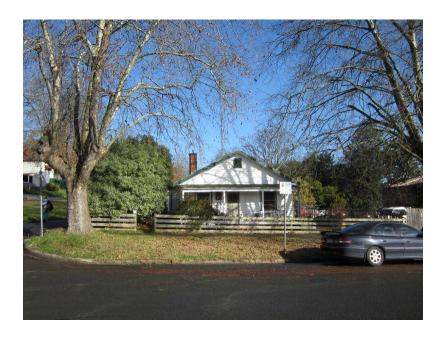

## Description

c.1940. Interwar gable-roofed double fronted timber cottage

| Heritage Study / Consultant | Yarra Ranges - Yarra Ranges Council Healesville Heritage Project, Lovell Chen, 2015 |
|-----------------------------|-------------------------------------------------------------------------------------|
| Construction Date Range     |                                                                                     |
| Architect / Designer        |                                                                                     |
| Municipality                | YARRA RANGES SHIRE                                                                  |
| Other names                 |                                                                                     |
| Hermes number               | 197742                                                                              |
| Property number             |                                                                                     |