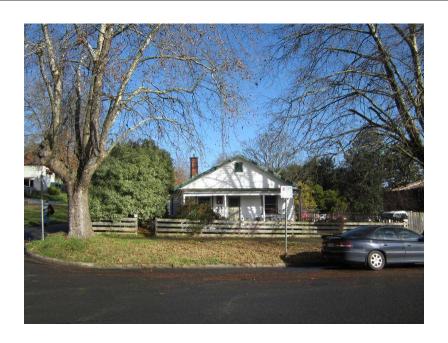

## Description

c.1940. Interwar gable-roofed double fronted timber cottage

| Heritage Study / Consultant | Yarra Ranges - Yarra Ranges Council Healesville Heritage Project, Lovell Chen, 2015 |
|-----------------------------|-------------------------------------------------------------------------------------|
| Construction Date Range     |                                                                                     |
| Architect / Designer        |                                                                                     |
| Municipality                | YARRA RANGES SHIRE                                                                  |
| Other names                 |                                                                                     |
| Hermes number               | 197742                                                                              |
| Property number             |                                                                                     |