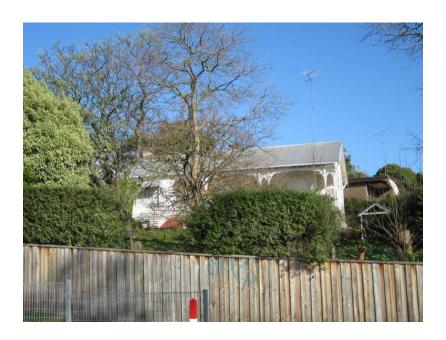

## Description

c1924-5. Craftsman timber bungalow with a return verandah and fretwork, part lower floor below and set on a steeply sloping site. Later outbuildings are not significant

| Heritage Study / Consultant | Yarra Ranges - Yarra Ranges Council Healesville Heritage Project, Lovell Chen, 2015 |
|-----------------------------|-------------------------------------------------------------------------------------|
| Construction Date Range     | 1924 - 1925                                                                         |
| Architect / Designer        |                                                                                     |
| Municipality                | YARRA RANGES SHIRE                                                                  |
| Other names                 |                                                                                     |
| Hermes number               | 197741                                                                              |
| Property number             |                                                                                     |