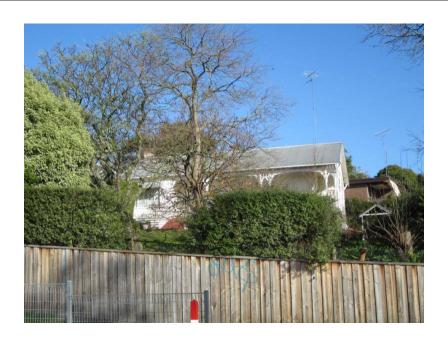

## Description

c1924-5. Craftsman timber bungalow with a return verandah and fretwork, part lower floor below and set on a steeply sloping site. Later outbuildings are not significant

| Heritage Study / Consultant | Yarra Ranges - Yarra Ranges Council Healesville Heritage Project, Lovell Chen, 2015 |
|-----------------------------|-------------------------------------------------------------------------------------|
| Construction Date Range     | 1924 - 1925                                                                         |
| Architect / Designer        |                                                                                     |
| Municipality                | YARRA RANGES SHIRE                                                                  |
| Other names                 |                                                                                     |
| Hermes number               | 197741                                                                              |
| Property number             |                                                                                     |