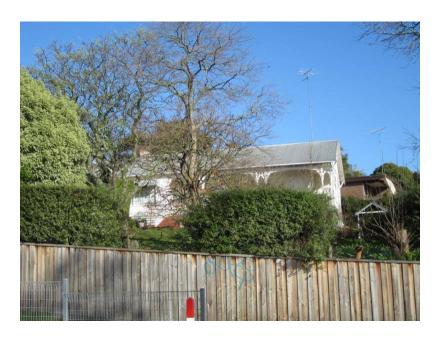

## Description

c1924-5. Craftsman timber bungalow with a return verandah and fretwork, part lower floor below and set on a steeply sloping site. Later outbuildings are not significant

| Heritage Study / Consultant | Yarra Ranges - Yarra Ranges Council Healesville Heritage Project, Lovell Chen, 2015 |
|-----------------------------|-------------------------------------------------------------------------------------|
| Construction Date Range     | 1924 - 1925                                                                         |
| Architect / Designer        |                                                                                     |
| Municipality                | YARRA RANGES SHIRE                                                                  |
| Other names                 |                                                                                     |
| Hermes number               | 197741                                                                              |
| Property number             |                                                                                     |