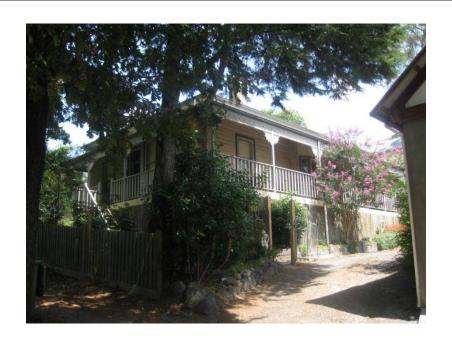

## Description

Graded as 'Contributory' -

Late Victorian double fronted and two-storey timber villa with return verandah and canted bay windows to facade and north elevations

| Heritage Study / Consultant | Yarra Ranges - Yarra Ranges Council Healesville Heritage Project, Lovell Chen, 2015 |
|-----------------------------|-------------------------------------------------------------------------------------|
| Construction Date Range     |                                                                                     |
| Architect / Designer        |                                                                                     |
| Municipality                | YARRA RANGES SHIRE                                                                  |
| Other names                 |                                                                                     |
| Hermes number               | 197740                                                                              |
| Property number             |                                                                                     |