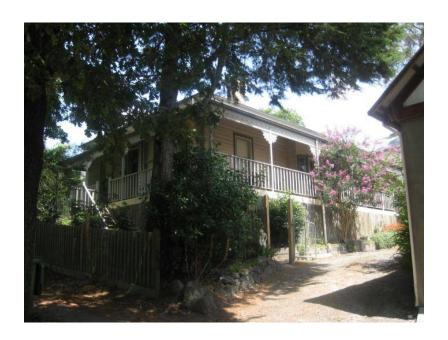

## Description

Graded as 'Contributory' -

Late Victorian double fronted and two-storey timber villa with return verandah and canted bay windows to facade and north elevations

| Heritage Study / Consultant | Yarra Ranges - Yarra Ranges Council Healesville Heritage Project, Lovell Chen, 2015 |
|-----------------------------|-------------------------------------------------------------------------------------|
| Construction Date Range     |                                                                                     |
| Architect / Designer        |                                                                                     |
| Municipality                | YARRA RANGES SHIRE                                                                  |
| Other names                 |                                                                                     |
| Hermes number               | 197740                                                                              |
| Property number             |                                                                                     |