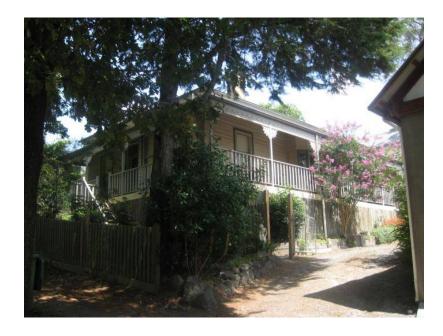

# Description

Graded as 'Contributory' -

Late Victorian double fronted and two-storey timber villa with return verandah and canted bay windows to facade and north elevations

| Heritage Study / Consultant | Yarra Ranges - Yarra Ranges Council Healesville Heritage Project, Lovell Chen, 2015 |
|-----------------------------|-------------------------------------------------------------------------------------|
| Construction Date Range     |                                                                                     |
| Architect / Designer        |                                                                                     |
| Municipality                | YARRA RANGES SHIRE                                                                  |
| Other names                 |                                                                                     |
| Hermes number               | 197740                                                                              |
| Property number             |                                                                                     |