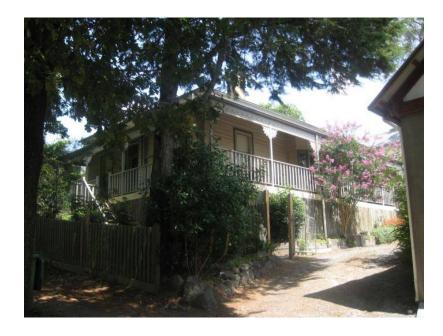

## Description

Graded as 'Contributory' -

Late Victorian double fronted and two-storey timber villa with return verandah and canted bay windows to facade and north elevations

| Heritage Study / Consultant | Yarra Ranges - Yarra Ranges Council Healesville Heritage Project, Lovell Chen, 2015 |
|-----------------------------|-------------------------------------------------------------------------------------|
| Construction Date Range     |                                                                                     |
| Architect / Designer        |                                                                                     |
| Municipality                | YARRA RANGES SHIRE                                                                  |
| Other names                 |                                                                                     |
| Hermes number               | 197740                                                                              |
| Property number             |                                                                                     |