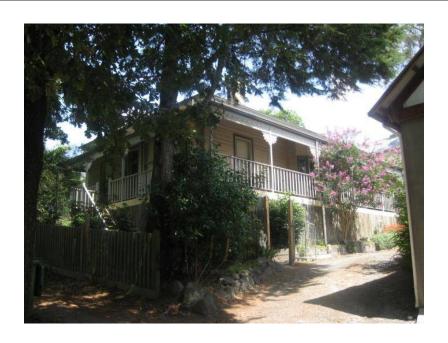

## Description

Graded as 'Contributory' -

Late Victorian double fronted and two-storey timber villa with return verandah and canted bay windows to facade and north elevations

| Heritage Study / Consultant | Yarra Ranges - Yarra Ranges Council Healesville Heritage Project, Lovell Chen, 2015 |
|-----------------------------|-------------------------------------------------------------------------------------|
| Construction Date Range     |                                                                                     |
| Architect / Designer        |                                                                                     |
| Municipality                | YARRA RANGES SHIRE                                                                  |
| Other names                 |                                                                                     |
| Hermes number               | 197740                                                                              |
| Property number             |                                                                                     |