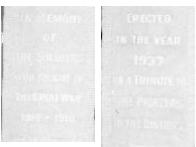

## **Description**

The Barrabool Memorial Gates form the entrance to the local sportsground. They were erected in memory of the First World War and also the first pioneers of the district.

| Heritage Study / Consultant |                  |
|-----------------------------|------------------|
| Construction Date Range     |                  |
| Architect / Designer        |                  |
| Municipality                | SURF COAST SHIRE |
| Other names                 |                  |
| Hermes number               | 150081           |
| Property number             |                  |