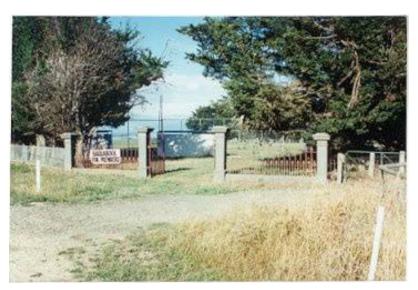

## **Description**

The Barrabool Memorial Gates form the entrance to the local sportsground. They were erected in memory of the First World War and also the first pioneers of the district.

| Heritage Study / Consultant |                  |
|-----------------------------|------------------|
| Construction Date Range     |                  |
| Architect / Designer        |                  |
| Municipality                | SURF COAST SHIRE |
| Other names                 |                  |
| Hermes number               | 150081           |
| Property number             |                  |