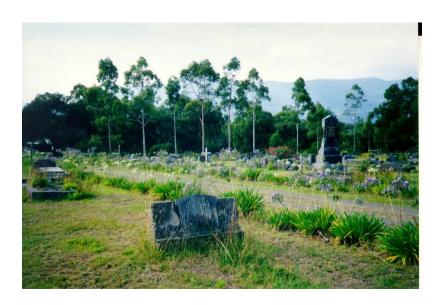

## Description

Wesburn Cemetery (also known as the Upper Yarra Public Cemetery) is located on the Warburton Hwy. It is a large rectangular site laid out in a grid pattern with a central drive dividing it into six denominational compartments. There are relatively few tree plantings within the cemetery however there is a hedge along the highway boundary and eucalypts on the rear boundary of the older section, partially dividing it from the new car park and lawn cemetery area. There are a few ornamental shrubs and roses planted on or next to the graves. The central roadway is lined by agapanthus (white and blue) and the cemetery is fenced with a low cyclone wire fence.

Many headstones remain from the earliest years of the cemetery, however many other graves appear to be unmarked. These early headstones are commonly marble with cast iron ornamental grave surrounds.

Good