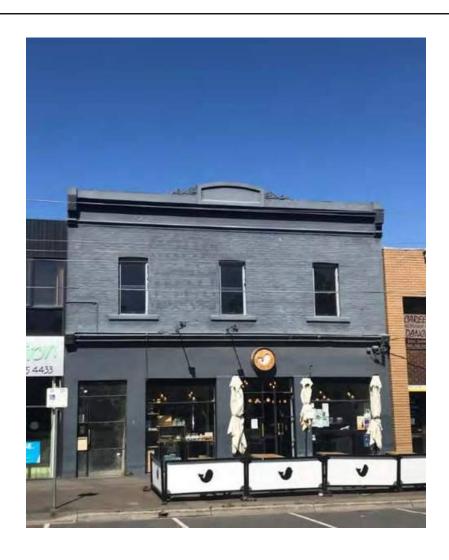

## **Statement of Significance:**

What is significant? The property at 172 Main Street, Lilydale (otherwise known as the Poon Kee's Store(former)) is significant. The form, scale, setback and detailing of the substantial c.1890s Late Victorian commercial building is of local significance. Façade signage, ground floor fenestration and other later alterations and additions are not significant. How is it significant? The Poon Kee's Store (former) is of local historical and aesthetic significance to the township of Lilydale. Why is it significant? The former Poon Kee Store has high local significance as a 1890s two-storey brick shop/residence built for Robert Black, a prosperous district farmer as an investment, and run by Poon Kee for some years as a grocery, fruit shop and food store. The property has particular significance as an example of a local business run by a Chinese market gardener in a district where Chinese residents were extremely rare. It may have architectural significance as an example of the work of the Hyne family of the Lilydale Brick Company. The Poon Kee's Store (former) is historically significant to the township of Lilydale as a remnant example as a remnant example of a Late Victorian commercial premises from a key period of development and commerce in Lilydale, having continually operated from the site since approximately 1890. The store is also historically significant for its early migrant history, associated with Poon Kee who ran it as a grocers, fruit shop and food store. (Criterion A) Kee's Store (former) is aesthetically significant as an intact Late Victorian shop. The physical elements contributing to the aesthetic significance of the site include the rectilinear form, setback, original fenestration to the first floor level, decorative parapet with moulded sill course and centred transverse projection, moulded level course with end consoles containing an incised texture, and original hipped roof form. (Criterion E)

## **Description**

This two storey shop is one of a small number of nineteenth and early twentieth century buildings that survive in Lilydale's main street. There are two separate shops on the ground floor, both with relatively recent shop fronts, presumably a complete change from the earlier store front. The ground floor shops are currently occupied by a Denture Clinic and Paint Right shop. The upper floor remains substantially intact, with three double-hung windows with moulded architraves. The building retains its original parapet detailing and the moulded string courses above the original verandah level. The face brickwork on the façade has been painted.