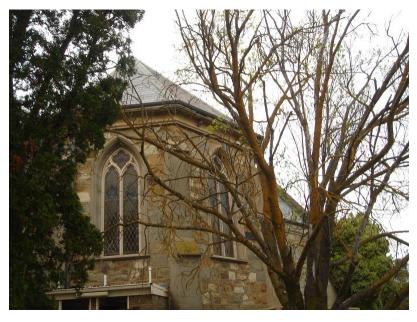

### Description

It is of solid brick with a slate roof and is one storey at the front and two storeys at the rear. (Tansley, 1978)

Excellent

| Heritage Study / Consultant | Yarra Ranges - Shire of Yarra Ranges Heritage Study, Context Pty Ltd, 2000 |
|-----------------------------|----------------------------------------------------------------------------|
| Construction Date Range     |                                                                            |
| Architect / Designer        |                                                                            |
| Municipality                | YARRA RANGES SHIRE                                                         |
| Other names                 |                                                                            |
| Hermes number               | 115819                                                                     |
| Property number             |                                                                            |