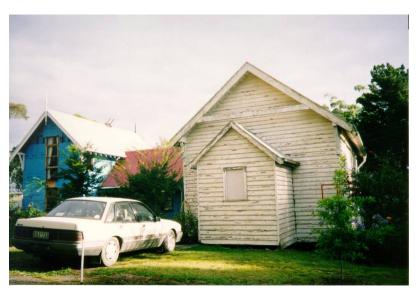

### Victorian Heritage Database Report St David's Presbyterian Church

#### Location:

35 Church Road, WOORI YALLOCK VIC 3139 - Property No 50606

#### **Description**

This place is the same as Place No. 723.

| Heritage Study / Consultant | Yarra Ranges - Shire of Yarra Ranges Heritage Study, Context Pty Ltd, 2000 |
|-----------------------------|----------------------------------------------------------------------------|
| Construction Date Range     |                                                                            |
| Architect / Designer        |                                                                            |
| Municipality                | YARRA RANGES SHIRE                                                         |
| Other names                 |                                                                            |
| Hermes number               | 115806                                                                     |
| Property number             | 50606                                                                      |