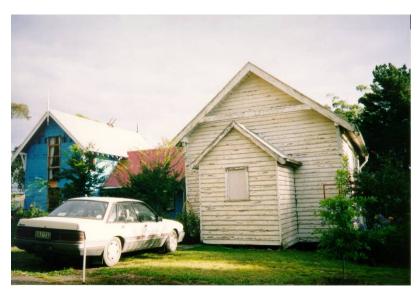

### Victorian Heritage Database Report St David's Presbyterian Church

#### Location:

35 Church Road, WOORI YALLOCK VIC 3139 - Property No 50606

### **Description**

This place is the same as Place No. 723.

| Heritage Study / Consultant | Yarra Ranges - Shire of Yarra Ranges Heritage Study, Context Pty Ltd, 2000 |
|-----------------------------|----------------------------------------------------------------------------|
| Construction Date Range     |                                                                            |
| Architect / Designer        |                                                                            |
| Municipality                | YARRA RANGES SHIRE                                                         |
| Other names                 |                                                                            |
| Hermes number               | 115806                                                                     |
| Property number             | 50606                                                                      |