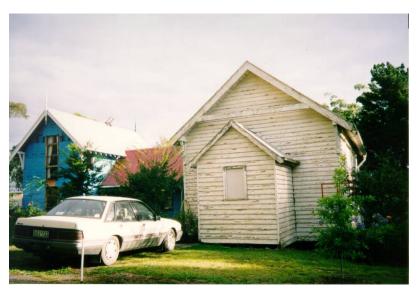

### Victorian Heritage Database Report St David's Presbyterian Church

#### Location:

35 Church Road, WOORI YALLOCK VIC 3139 - Property No 50606

### **Description**

This place is the same as Place No. 723.

| Heritage Study / Consultant | Yarra Ranges - Shire of Yarra Ranges Heritage Study, Context Pty Ltd, 2000 |
|-----------------------------|----------------------------------------------------------------------------|
| Construction Date Range     |                                                                            |
| Architect / Designer        |                                                                            |
| Municipality                | YARRA RANGES SHIRE                                                         |
| Other names                 |                                                                            |
| Hermes number               | 115806                                                                     |
| Property number             | 50606                                                                      |