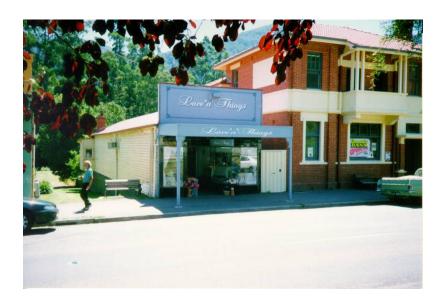

## Description

Lace and Things is a single storey timber shop located in the main shopping area of Warburton. The overall form of the building is consistent with it being a nineteenth century building. Without further inspection of the framing of the building (for example in the roof) it is not possible to determine if the building has been disassembled to enable its transport from Walhalla to Warburton.

The shopfront of Lace and Things is much more recent (perhaps c1950s) but is of great interest for its design and intactness. The shopfront comprises two large display cases on each side of a terrazzo paved entry. The windows are set within metal frames. Below each window, and across the main facade are stylish black tiles. Each of the display windows has a zig-zagged inner edge, creating a sense of enclosure at the entry.

The verandah appears to be a more recent replacement.

Excellent

Unable to estimate

| Heritage Study / Consultant | Yarra Ranges - Shire of Yarra Ranges Heritage Study, Context Pty Ltd, 2000 |
|-----------------------------|----------------------------------------------------------------------------|
| Construction Date Range     |                                                                            |
| Architect / Designer        |                                                                            |
| Municipality                | YARRA RANGES SHIRE                                                         |
| Other names                 |                                                                            |
| Hermes number               | 115441                                                                     |
| Property number             | 45364                                                                      |