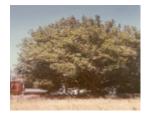

## **Statement of Significance**

Last updated on - June 10, 2004

Contribution to landscape.

This Plane Tree is one of the largest plane trees in Victoria and of outstanding aesthetic value. The original home was built in 1907, and it is thought the tree was planted around this time.

Upon inspection in 2010, it was observed that the tree had not leafed properly due to prolonged drought.

Measurements: 02/1982

Spread (m): 25 Girth (m): 3 Height (m): 28

Estimated Age (yrs):75

Condition: Good

Measurements: 27/01/2010 Spread (m): E-W 25; N-S 25

Girth (m): 4 Height (m): 30

Estimated Age (yrs): 107 Condition: Fair - good

Access: Restricted Classified: 09/06/1983

Other Names London Plane,

Hermes Number 70985