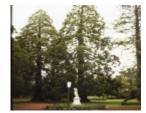

#### Statement of Significance

Last updated on - January 4, 2011

Cntribution to the landscape Aesthetic value

Avenue of 28 trees running north-south through centre of Ballarat Botanical Gardens was planted about 1872. The avenue forms a striking feature of the gardens, bordering the central avenue. Most trees are straight, well formed trees with a typical height of 25 metres. Towards the northern boundary of the gardens, the path disappears and the trees continue into the picnic area.