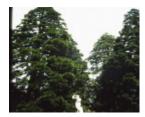

#### Statement of Significance

Last updated on - January 4, 2011

Cntribution to the landscape Aesthetic value

Avenue of 28 trees running north-south through centre of Ballarat Botanical Gardens was planted about 1872. The avenue forms a striking feature of the gardens, bordering the central avenue. Most trees are straight, well formed trees with a typical height of 25 metres. Towards the northern boundary of the gardens, the path disappears and the trees continue into the picnic area.

2011:Removal and replacement of 19 trees to reconstruct avenue. 20 of original trees remain.

Measurements: 06/1982

Spread (m): 77 Girth (m): 6 Height (m): 25

Estimated Age (yrs): 120

Condition: Good

Measurements: 22/11/2003