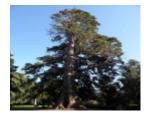

#### Statement of Significance

Last updated on - January 4, 2011

Cntribution to the landscape Aesthetic value

Avenue of 28 trees running north-south through centre of Ballarat Botanical Gardens was planted about 1872. The avenue forms a striking feature of the gardens, bordering the central avenue. Most trees are straight, well formed trees with a typical height of 25 metres. Towards the northern boundary of the gardens, the path disappears and the trees continue into the picnic area.

2011:Removal and replacement of 19 trees to reconstruct avenue. 20 of original trees remain.

Measurements: 06/1982

Spread (m): 77 Girth (m): 6 Height (m): 25

Estimated Age (yrs): 120

Condition: Good

Measurements: 22/11/2003

Spread (m): 77 Girth (m): 6.28 Height (m): 26

Estimated Age (yrs): 140

Condition: Good

Measurements: 25/02/2011

Spread (m): 20 Girth (m): 6.5 Height (m): 34.5

Condition: Affected by drought

Access: Unrestricted Classified: 24/06/1982