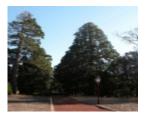

#### Statement of Significance

Last updated on - January 4, 2011

Cntribution to the landscape Aesthetic value

Avenue of 28 trees running north-south through centre of Ballarat Botanical Gardens was planted about 1872. The avenue forms a striking feature of the gardens, bordering the central avenue. Most trees are straight, well formed trees with a typical height of 25 metres. Towards the northern boundary of the gardens, the path disappears and the trees continue into the picnic area.