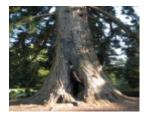

#### Statement of Significance

Last updated on - January 4, 2011

Cntribution to the landscape Aesthetic value

Avenue of 28 trees running north-south through centre of Ballarat Botanical Gardens was planted about 1872. The avenue forms a striking feature of the gardens, bordering the central avenue. Most trees are straight, well formed trees with a typical height of 25 metres. Towards the northern boundary of the gardens, the path disappears and the trees continue into the picnic area.

2011:Removal and replacement of 19 trees to reconstruct avenue. 20 of original trees remain.

Measurements: 06/1982

Spread (m): 77 Girth (m): 6 Height (m): 25

Estimated Age (yrs): 120

Condition: Good

Measurements: 22/11/2003

Spread (m): 77 Girth (m): 6.28 Height (m): 26

Estimated Age (yrs): 140

Condition: Good

Measurements: 25/02/2011

Spread (m): 20 Girth (m): 6.5 Height (m): 34.5

Condition: Affected by drought

Access: Unrestricted Classified: 24/06/1982