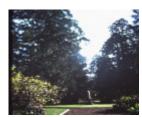

#### Statement of Significance

Last updated on - January 4, 2011

Cntribution to the landscape Aesthetic value

Avenue of 28 trees running north-south through centre of Ballarat Botanical Gardens was planted about 1872. The avenue forms a striking feature of the gardens, bordering the central avenue. Most trees are straight, well formed trees with a typical height of 25 metres. Towards the northern boundary of the gardens, the path disappears and the trees continue into the picnic area.