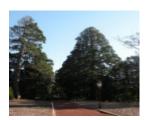

#### Statement of Significance

Last updated on - January 4, 2011

Cntribution to the landscape Aesthetic value

Avenue of 28 trees running north-south through centre of Ballarat Botanical Gardens was planted about 1872. The avenue forms a striking feature of the gardens, bordering the central avenue. Most trees are straight, well formed trees with a typical height of 25 metres. Towards the northern boundary of the gardens, the path disappears and the trees continue into the picnic area.

2011:Removal and replacement of 19 trees to reconstruct avenue. 20 of original trees remain.

Measurements: 06/1982

Spread (m): 77 Girth (m): 6 Height (m): 25

Estimated Age (yrs): 120

Condition: Good

Measurements: 22/11/2003