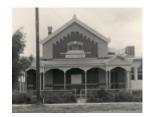

### Statement of Significance

Last updated on - August 18, 2005

A simple form of courthouse built in 1889/90 but embellished by stepped brickwork in the principal gable and by a transverse verandah with elaborate frieze and gabled end pavilions.