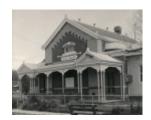

### Statement of Significance

Last updated on - August 18, 2005

A simple form of courthouse built in 1889/90 but embellished by stepped brickwork in the principal gable and by a transverse verandah with elaborate frieze and gabled end pavilions.