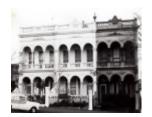

## **Statement of Significance**

Last updated on - May 19, 2004

Three double-storey rendered brick terrace houses in the Italianate style. Arcaded, balustraded verandahs, with original detailing intact save for three missing urns.