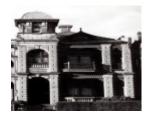

#### Statement of Significance

Last updated on -

A single fronted two-storeyed terrace-type house typical in basic form of the late 19th century, but possessing some early 20th century details such as casement leadlighted windows, false rusticated stonework and a unique off-square turret topped with a Lutenseque metal roof.