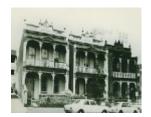

### **Statement of Significance**

Last updated on - December 6, 2006

Three similar terrace type houses of 1886 with elaborate architectural treatment which includes a pedimented gablet in the balcony roof and ornamental iron brackets of unusual design.