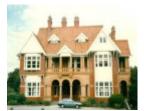

# Dalswraith

B1229 Campion College

B1229 Former Dalwraith- now Campion College

B1229 Campion College Main Entrance

B1229 Campion College Stairway

B1229 Campion College Dome

#### **Statement of Significance**

Last updated on - April 28, 2005 Campion College, 99 Studley Park Road, Kew was designed by Architects Ussher and Kemp. It was built in 1906 as a home for S.W. Gibson of the firm Foy and Gibson, Drapers, of Melbourne and was originally called Dalswraith. This two-storey house with attic rooms is an impressive example of the style known in Melbourne at that time as Old English. It combines stone, brick, rough cast with half timbering, terra cotta elements of Marseilles tiles, ridge cresting, wall tiles and decorative friezes. Although the house is organized around a central axis, it is characterized by apicturesque variety of square, canted and projected bays, with tile hangings or roughcast and half-timber, and asymmetrically placed chimneys with strap work, whichare used to create variety.