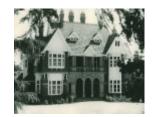

# Dalswraith

B1229 Campion College

B1229 Former Dalwraith- now Campion College

B1229 Campion College Main Entrance

B1229 Campion College Stairway

B1229 Campion College Dome

#### **Statement of Significance**

Last updated on - April 28, 2005 Campion College, 99 Studley Park Road, Kew was designed by Architects Ussher and Kemp. It was built in 1906 as a home for S.W. Gibson of the firm Foy and Gibson, Drapers, of Melbourne and was originally called Dalswraith. This two-storey house with attic rooms is an impressive example of the style known in Melbourne at that time as Old English. It combines stone, brick, rough cast with half timbering, terra cotta elements of Marseilles tiles, ridge cresting, wall tiles and decorative friezes. Although the house is organized around a central axis, it is characterized by apicturesque variety of square, canted and projected bays, with tile hangings or roughcast and half-timber, and asymmetrically placed chimneys with strap work, whichare used to create variety.