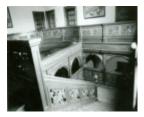

# Dalswraith

B1229 Campion College

B1229 Former Dalwraith- now Campion College

B1229 Campion College Main Entrance

B1229 Campion College Stairway

B1229 Campion College Dome

The interior is characterized by a central stair, gallery and top lit lantern. It has good quality timberwork, and carving to the stair and the upper walls and lantern are decorated with plasterwork in a Jacobean manner. Fine coloured glass lights are in the clerestory of the lantern and in the front doors.