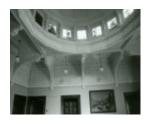

# Dalswraith

B1229 Campion College

B1229 Former Dalwraith- now Campion College

B1229 Campion College Main Entrance

B1229 Campion College Stairway

B1229 Campion College Dome

The interior is characterized by a central stair, gallery and top lit lantern. It has good quality timberwork, and carving to the stair and the upper walls and lantern are decorated with plasterwork in a Jacobean manner. Fine coloured glass lights are in the clerestory of the lantern and in the front doors.