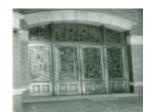

# Dalswraith

B1229 Campion College

B1229 Former Dalwraith- now Campion College

B1229 Campion College Main Entrance

B1229 Campion College Stairway

B1229 Campion College Dome

The interior is characterized by a central stair, gallery and top lit lantern. It has good quality timberwork, and carving to the stair and the upper walls and lantern are decorated with plasterwork in a Jacobean manner. Fine coloured glass lights are in the clerestory of the lantern and in the front doors.