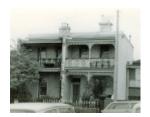

## **Statement of Significance**

Last updated on - October 5, 2006

A pleasing pair of two-storeyed terrace houses with simple stucco architraves to the windows, somewhat mean doorways, standard cast iron ornament, front gardens, and iron palisade fencing on a bluestone plinth. Classified: 13/01/1966