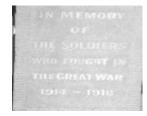

## **Veterans Description for Public**

The Barrabool Memorial Gates form the entrance to the local sportsground. They were erected in memory of the First World War and also the first pioneers of the district.