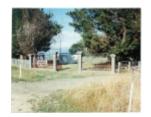

## **Veterans Description for Public**

The Barrabool Memorial Gates form the entrance to the local sportsground. They were erected in memory of the First World War and also the first pioneers of the district.