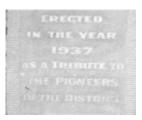

## **Veterans Description for Public**

The Barrabool Memorial Gates form the entrance to the local sportsground. They were erected in memory of the First World War and also the first pioneers of the district.